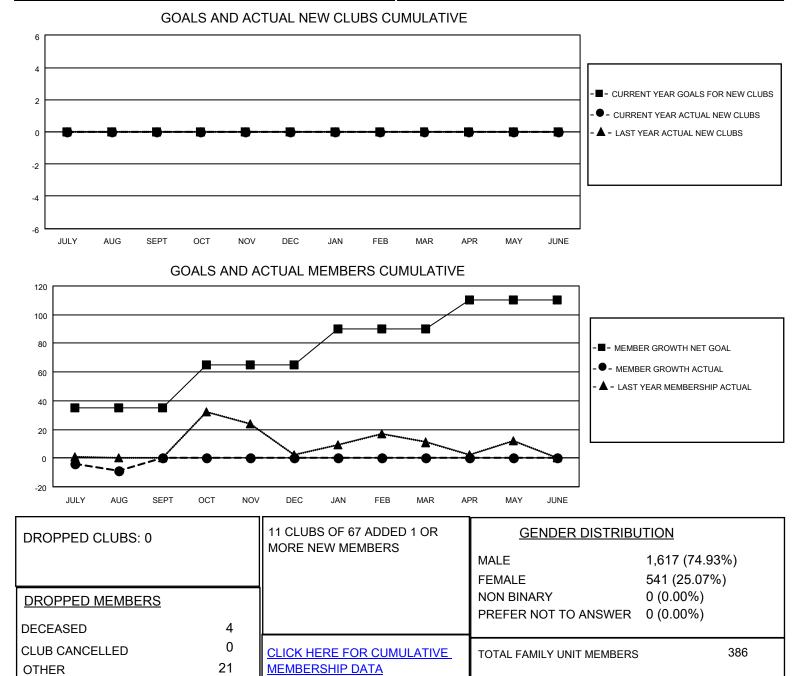

## LOCATION WISCONSIN

District 27 B2

Results as of: 8/31/2023

| Clubs                 |               |           |               | Members               |                       |                         |                                                    |
|-----------------------|---------------|-----------|---------------|-----------------------|-----------------------|-------------------------|----------------------------------------------------|
| RESULTS FOR 2023-2024 |               |           |               | RESULTS FOR 2023-2024 |                       |                         |                                                    |
| QUARTER               | NEW CLUB GOAL | NEW CLUBS | DROPPED CLUBS | QUARTER MEMB          | ER GROWTH NET<br>GOAL | MEMBER GROWTH<br>ACTUAL | DROPPED<br>MEMBERS ACTUAL<br>(including transfers) |
| JULY/AUG/SEPT         | 0             | 0         | 0             | JULY/AUG/SEPT         | 35                    | 16                      | 25                                                 |
| OCT/NOV/DEC           | 0             | 0         | 0             | OCT/NOV/DEC           | 30                    | 0                       | 0                                                  |
| JAN/FEB/MAR           | 0             | 0         | 0             | JAN/FEB/MAR           | 25                    | 0                       | 0                                                  |
| APR/MAY/JUNE          | 0             | 0         | 0             | APR/MAY/JUNE          | 20                    | 0                       | 0                                                  |